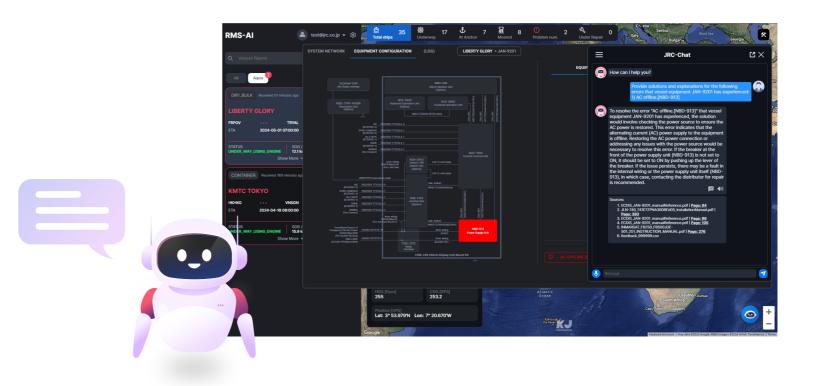

•\_•

\* AI Chatbot or ship/office engineers who have learned JRC equipment manuals and engineer know-how can access RMS-AI to troubleshooting

#### AI Chatbot's Troubleshooting

Al Chatbot learns continuously from manuals and engineers, enabling quick and efficient maintenance from afar.

- Predictive·Analysis·Decision
- Feedback on AI Technicians & Engineers Expertise(Text/Doc/Voice)