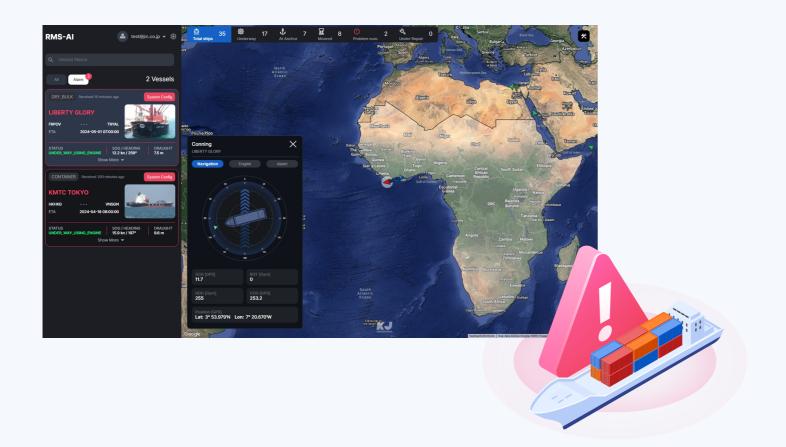

## **One-Stop Service Connection**

Real-time monitoring contributes to efficient navigation management and helps avoid

- unexpected equipment problems, thereby supporting sustainable navigation.
- Map-based Ship Monitoring(Health/Alert) •
- Remote Maintenance Repair Operation (Web/Mobile)
  - Global Service Networks (24/7/365) •

### **Cost-Effective Analytics**

Supports strengthening preventive maintenance management and reducing maintenance costs through big data analysis of ship equipment and operations.

- Dashboard-Report
- Predictive maintenance through log analysis(PMS)
- Shippingcompanies·Owner·Crew Management