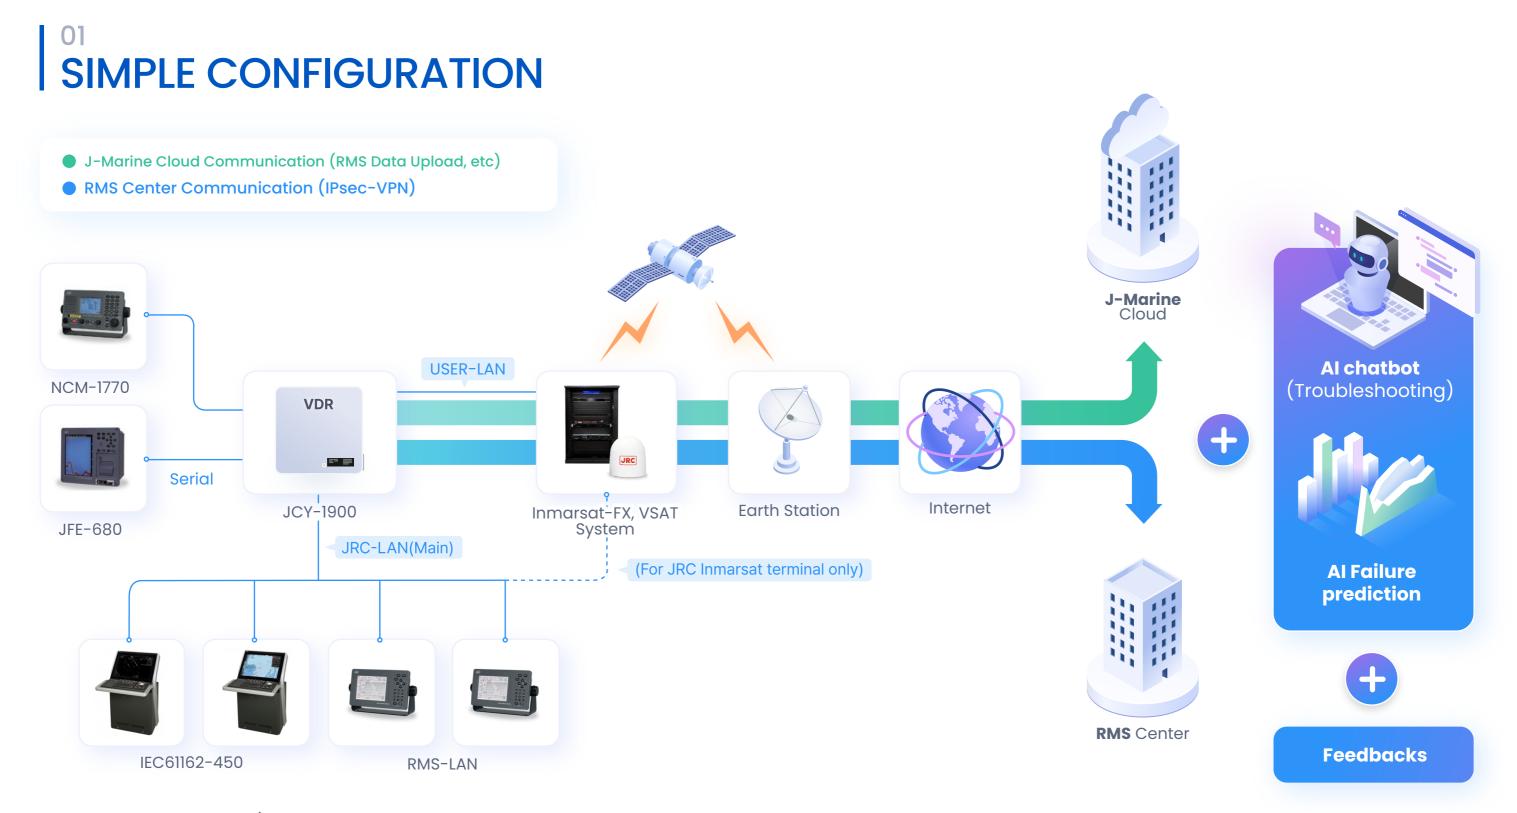

•\_•

\* AI Chatbot or ship/office engineers who have learned JRC equipment manuals and engineer know-how can access RMS-AI to troubleshooting