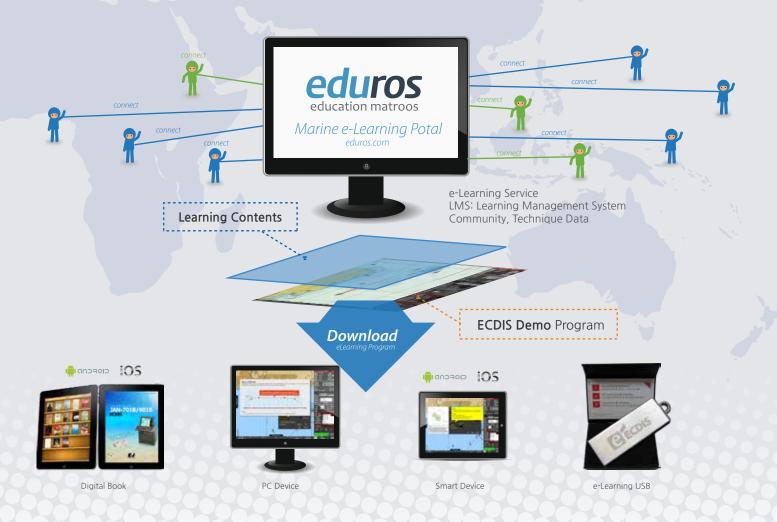

## eduros ECDIS

eduros.com

## Easy to learn ECDIS

Online / Offline JRC ECDIS Type Specific Training.

With eduros ECDIS which is based on IMO Model Course 1.27, you are able to learn on the proper operational use of ECDIS both at the ordinary and under extreme conditions in accordance with ISM code.

Familiarization with the specfic ECDIS model according to ISM Code, Interactive Courses, Multi-language Supports, Practical Exercises, Similar UI as real ECDIS, Online Supports & Management of Trainee's record (Eduros)