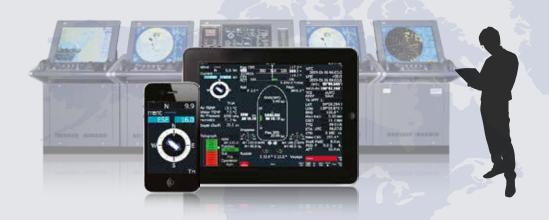

myView delivers the bridge's navigation and security situations in a type of streaming videos to your smart devices, tablets and desktop through ship's wire or wireless network. With this feature, you can select and monitor the equipment in your bridge such as Radar, ECDIS, Conning and CCTV on your mobile anywhere on board ship, just like you work on the equipment.

## **Features**

- Apple MAC iOS support mobile bridge.
- ECDIS, Radar, Conning Display, CCTV status monitoring.
- Engine Room Equipment monitoring.
- myShip linked service.